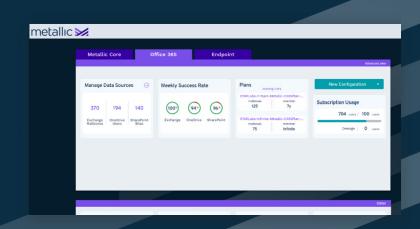

### **Complete Coverage**

Comprehensive protection across Exchange, Teams, OneDrive, and SharePoint data. Effortlessly locate active or deleted data, rapidly recover from attack, and meet your SLA and compliance requirements with ease.